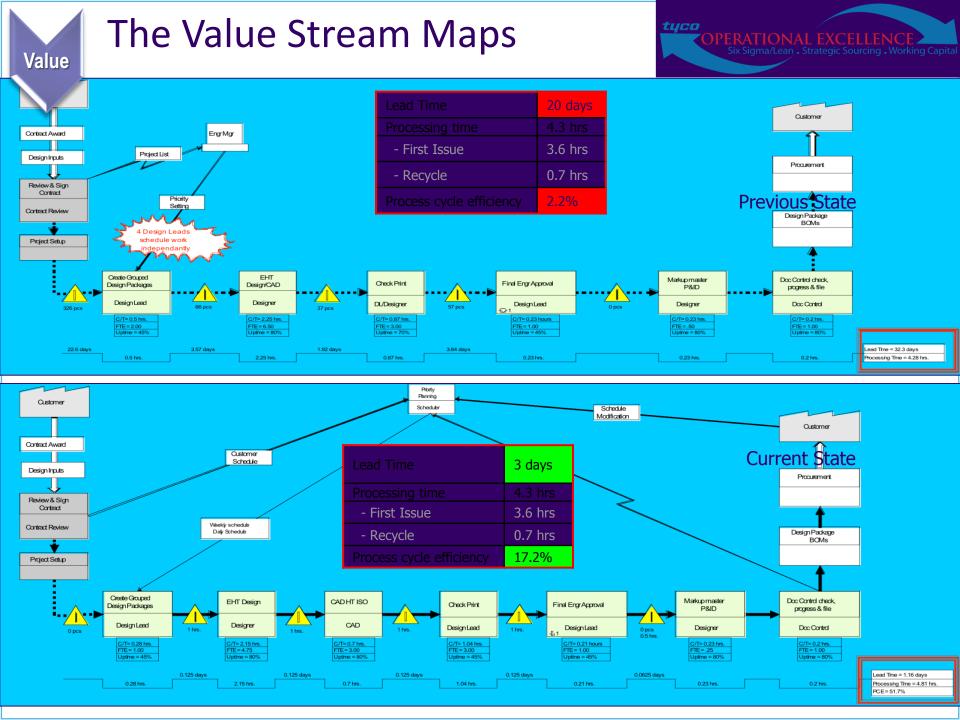

#### Wasted Time is Out of Control

## Manufacturing

## Construction

Source: Construction Industry Institute

2004