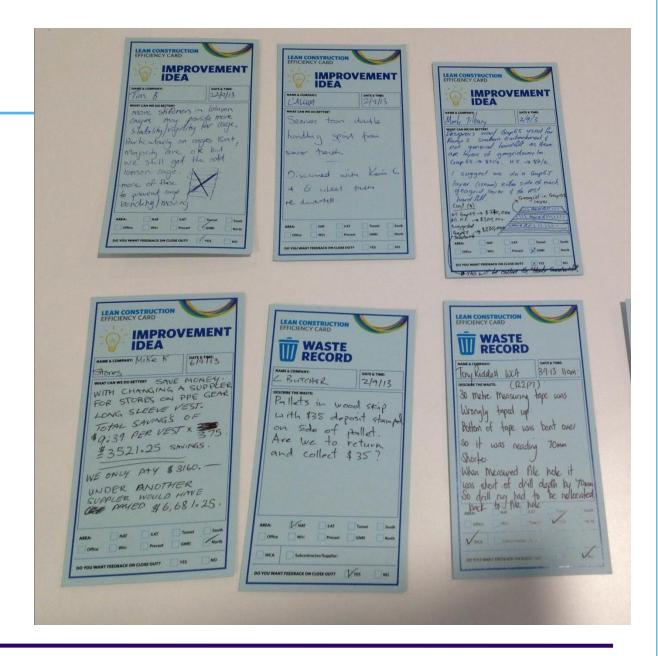

#### 'Blue Cards'

- Capture 'Wastes' as you go
- Ideas for **Improvement**
- Review at Stand-Downs