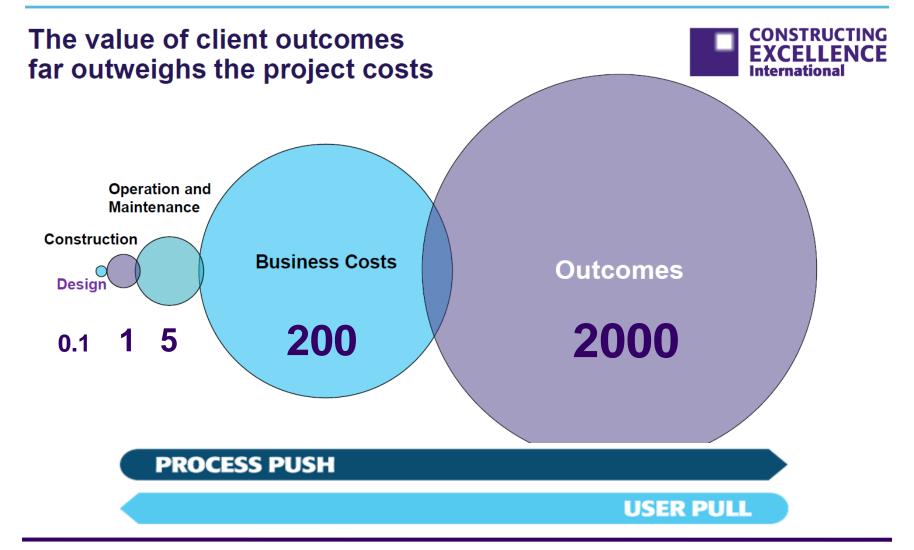

# Performance Improvement via Lean Construction

**Construction Clients Group** 

## National Industry Performance 2006, 2011, 2013









Identify the VALUE STREAM



Remove the WASTE



Create FLOW



Let the Customer PULL





## The real value of client outcomes (1-5-200)

## High quality buildings can...



Speed up recovery in hospital by

27%\*



Improve learning in schools

10%\*



Increase productivity in the workplace

20%\*



Help reduce crime rates

67%\*

\* 'The value of good design: How building and spaces create economic and social value' Commission for Architecture and the Built Environment (CABE)

## The real value of client outcomes (1-5-200)





## St Francis of Assisi Academy, Liverpool

## - sustainability delivering value

#### Green values help academy top new league table

"A school which offers its pupils a green-focused education has won plaudits for having the best teaching standards in the country...."

The

#### *Independent*, 11 Jan 2007



"The excellent GCSF results and the fact that our students finished top of the national league tables for progress can rightly be attributed to the impact the building had on their studies"







Identify the VALUE STREAM



Remove the WASTE



Create FLOW



Let the Customer PULL





#### Wasted Time is Out of Control

## Manufacturing



## Construction



Source: Construction Industry Institute

2004



#### 'Blue Cards'

- Capture 'Wastes' as you go
- Ideas for **Improvemen